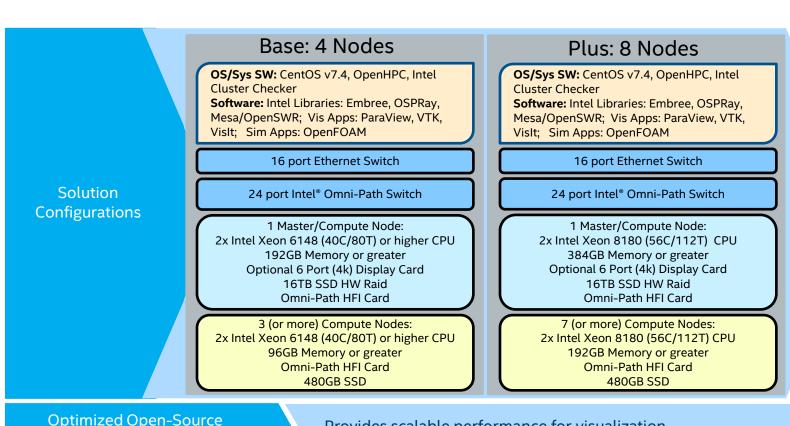

### Intel® Select Solutions for Professional Visualization

Pre-configured solution for in-situ, post-processing, and professional rendering, providing cost effective, high fidelity, interactive visualization

#### NOTE:

SDVis Software
Stack Install
Package works at
'all scales'
From single node,
workstation to
largest
SuperComputing
Clusters

Will be made available July 1

Provides scalable performance for visualization Supports interactive rendering up to 1.7 TB 3D model size